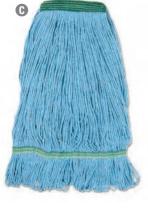

- \* BWK-4024CCT, BWK-424CEA, BWK-424CCT, BWK-424REA, BWK-4024RCT—Contains 97% total recycled content.
- Cooped End Mop Kit Absorbent mop heads are launderable for long-term usage. Great, all-purpose yarn is suitable for any cleaning job. Durable handle, made from a combination of strong metal and polypropylene, makes cleaning easy.