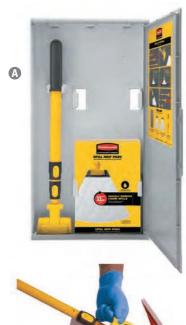

A Spill Mop Kit A convenient solution to quickly clean up liquid spills. Cabinet holds handle and packs of spill mop pads. Can be mounted on most wall surfaces for quick and convenient access in the event of spills. Easy installation by one person using common household or facility management tools.

(Collapsible Spill Mop Handle The spill mop handle is durably made to extend from 22.2" to 471/2" to make clean-up easy and efficient. 🔀

| ID | No.            | Size (Dia. × L)   | Material | Color  | Qty. | Unit | Price  |
|----|----------------|-------------------|----------|--------|------|------|--------|
| 3  | RCP-2017161EA• | 1.6" × 22"-471/2" | Plastic  | Yellow | 1    | EA   | 16.60  |
| 4  | RCP-2017161•   | 1.6" × 22"-47.5"  | Plastic  | Yellow | 12   | CT   | 199.20 |