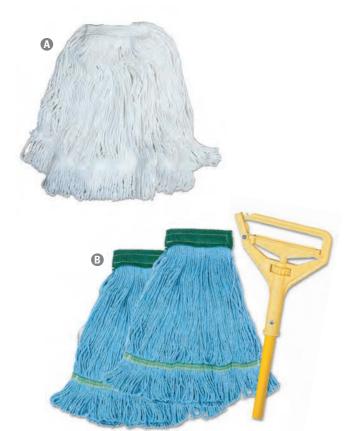

## boardwalk.

Pro Loop Web/Tailband Mop Head Sturdy mop head made with premium four-ply yarn. Looped-end design minimizes less lint, fraying and unraveling. Durable double-sewn tailband prevents tangles and provides more floor coverage.

- \* BWK-4024CCT, BWK-424CEA, BWK-424CCT, BWK-424REA, BWK-4024RCT—Contains 97% total recycled content.
- Cooped End Mop Kit Absorbent mop heads are launderable for long-term usage. Great, all-purpose yarn is suitable for any cleaning job. Durable handle, made from a combination of strong metal and polypropylene, makes cleaning easy.