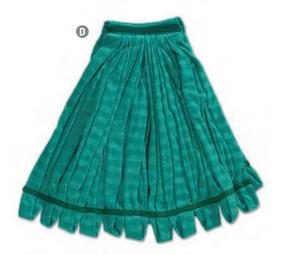

- \* BWK-501BL, BWK-502BLEA, BWK-502BLCT, BWK-502GNCT, BWK-502OR, BWK-502WHEA, BWK-502WHCT, BWK-503BLEA, BWK-503BLCT, BWK-503GNEA, BWK-503GNCT, BWK-503WHEA, BWK-503WHCT—Contains 97% total recycled content.
- D Lie-Flat Mop Head Looped-end design lints less, reduces fraying and unraveling; four-ply premium yarn. Durable double-sewn tailband prevents tangles and provides more floor coverage with each stroke. Mop head lies flat on the floor for broad coverage.