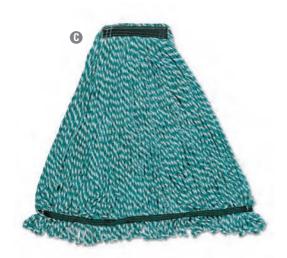

| ID | No.                     | Size   | Material                      | Color  | Qty. | Unit | Price             |
|----|-------------------------|--------|-------------------------------|--------|------|------|-------------------|
|    | 1" Headband Size        |        |                               |        |      |      |                   |
| 1  | RCP-A212 BLU ★ 🔀 💋 👹    | Medium | Cotton/<br>Synthetic<br>Blend | Blue   | 6    | СТ   | 148.08            |
| 2  | RCP-A212 GRE•           | Medium | Cotton/<br>Synthetic<br>Blend | Green  | 6    | СТ   | 148.08            |
| 3  | RCP-A21206WHI•          | Medium | Cotton/<br>Synthetic          | White  | 1    | EA   | <del>21.80</del>  |
| 4  | RCP-A21206WHICT ★ 🔀 🗾 👹 | Medium | Cotton/<br>Synthetic          | White  | 6    | CT   | 130.80            |
|    | 5" Headband Size        |        | •                             |        |      |      |                   |
| 5  | RCP-A252 BLU ★ 🗗 🗸 👹    | Medium | Cotton/<br>Synthetic<br>Blend | Blue   | 6    | СТ   | <del>157.44</del> |
| 6  | RCP-A252 GRE ★ 🗗 🗾 👹    | Medium | Cotton/<br>Synthetic<br>Blend | Green  | 6    | СТ   | <del>157.44</del> |
| 7  | RCP-A252 ORA• ★ 🗗 🛮 🗑   | Medium | Cotton/<br>Synthetic<br>Blend | Orange | 6    | СТ   | <del>157.44</del> |
| 8  | RCP-A25206WHI∙          | Medium | Cotton/<br>Synthetic          | White  | 1    | EA   | <del>24.16</del>  |
| 9  | RCP-A25206WHICT ★ 🔀 🛭 🏻 | Medium | Cotton/<br>Synthetic          | White  | 6    | CT   | 144.96            |

<sup>\*</sup> RCP-A212 BLU, RCP-A21206WHICT, RCP-A252 BLU, RCP-A252 GRE, RCP-A252 ORA, RCP-A25206WHICT—Contains a minimum of 30% post-consumer recycled content.

(3) Web Foot® Wet Mop Designed for hospitals and kitchens. Constructed with looped-end, open twist yarn, this mop head contains post-industrial recycled cotton content and is launderable up to 75 times for long-lasting durability. (★ ② 图