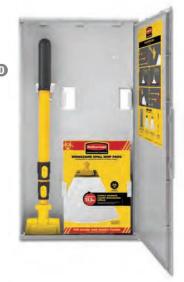

A Spill Mop Kit A convenient solution to quickly clean up liquid spills. Cabinet holds handle and packs of spill mop pads. Can be mounted on most wall surfaces for quick and convenient access in the event of spills. Easy installation by one person using common household or facility management tools.

| ID | No.          | Handle Description |  | Unit | Price  |
|----|--------------|--------------------|--|------|--------|
| 1  | RCP-2031093• | 22" to 47½"        |  | KT   | 123.48 |

B Spill Mop Pads Dispensing carton is compact enough to fit easily in most spaces. Each pad is made with highly absorbent material designed for quick removal of liquid spills. Pads turn liquid into gel so that once the liquid is fully absorbed, it will not drin. Each had absorbs up to 32 nunces of water