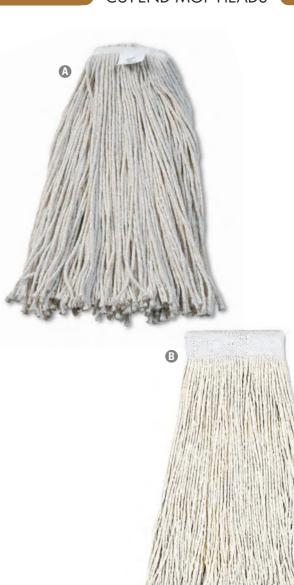

## boardwalk.

Pro Loop Web/Tailband Mop Head Sturdy mop head made with premium four-ply yarn. Looped-end design minimizes less lint, fraying and unraveling. Durable double-sewn tailband prevents tangles and provides more floor coverage.

- \* BWK-4024CCT, BWK-424CEA, BWK-424CCT, BWK-424REA, BWK-4024RCT—Contains 97% total recycled content.
- Cooped End Mop Kit Absorbent mop heads are launderable for long-term usage. Great, all-purpose yarn is suitable for any cleaning job. Durable handle, made from a combination of strong metal and polypropylene, makes cleaning easy.