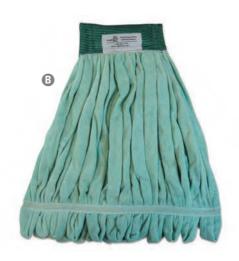

# Rubbermaid Commercial Products

Swinger Loop® Wet Mop Heads A looped-end, tailbanded mop that features a blend of post-industrial cotton and synthetic fibers for higher absorbency and more launderings than cotton mops.

| about boiley and more realis           |         |                            | •     |      |      |                   |
|----------------------------------------|---------|----------------------------|-------|------|------|-------------------|
| ID No.                                 | Size    | Material                   | Color | Qty. | Unit | Price             |
| 10 RCP-C111 WHI• ★ 🛣 🛮 👹               | Small   | Cotton/<br>Synthetic Blend | White | 6    | CT   | <del>78.84</del>  |
| 11 RCP-C112 WHI• ★ 🔀 🕡 👹               | Medium  | Cotton/<br>Synthetic Blend | White | 6    | CT   | 102.36            |
| 12 RCP-C152 GRE•                       | Medium  | Cotton/<br>Synthetic Blend | Green | 6    | CT   | 119.64            |
| 13 RCP-C153 BLU• ★ 🔀 🛭 👹               | Large   | Cotton/<br>Synthetic Blend | Blue  | 6    | CT   | 146.40            |
| 14 RCP-C113 BLU• ★ 🗗 🛭 🗑               | Large   | Cotton/<br>Synthetic Blend | Blue  | 6    | CT   | 135.48            |
| 15 RCP-C113 GRE• ★ 🗗 🛭 🛗               | Large   | Cotton/<br>Synthetic Blend | Green | 6    | CT   | 135.48            |
| 16 RCP-C113 WHI• ★ 🔁 🛭 👹               | Large   | Cotton/<br>Synthetic Blend | White | 6    | CT   | 122.88            |
| 17 RCP-C154 BLU ★ 🔂 🕖 👹                | X-Large | Cotton/<br>Synthetic Blend | Blue  | 6    | CT   | 182.64            |
| 18 RCP-C114 WHI• ★ 🗗 🗾 👹               | X-Large | Cotton/<br>Synthetic Blend | White | 6    | CT   | <del>154.32</del> |
| 1" Headband                            |         |                            |       |      |      |                   |
|                                        | Medium  | Cotton/<br>Synthetic Blend | Blue  | 6    | СТ   | <del>111.96</del> |
| 5" Headband<br>20 RCP-C152 BLU ★ 🗗 🛭 👹 | Medium  | Cotton/<br>Synthetic Blend | Blue  | 6    | СТ   | 119.64            |
|                                        |         |                            |       |      |      |                   |

- RCP-C111 WHI, RCP-C112 WHI, RCP-C153 BLU, RCP-C113 BLU, RCP-C113 GRE, RCP-C113 WHI, RCP-C154 BLU, RCP-C114 WHI, RCP-C112 BLU, RCP-C152 BLU—Contains a minimum of 30% post-consumer recycled content.
- Super Stitch® Rayon Mop Heads Tightly-twisted 4-ply rayon yarn for reduced linting and streaking. Best for floor finish application or general mopping. Compact packaging reduces shipping costs.