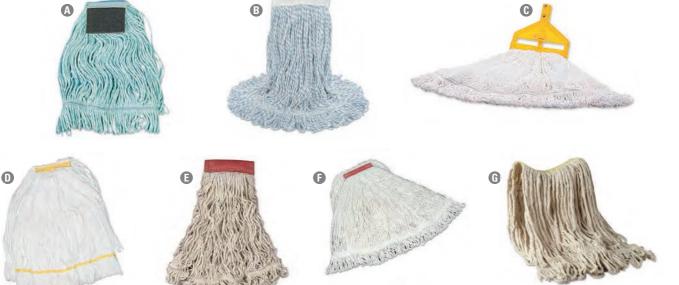

## boardwalk.

Pro Loop Web/Tailband Mop Head Sturdy mop head made with premium four-ply yarn. Looped-end design minimizes less lint, fraying and unraveling. Durable double-sewn tailband prevents tangles and provides more floor coverage.

### boardwalk

Saddleback Loop-End Wet Mop Heads Standard four-ply natural yarn mop head. Looped end design lints less, reduces fraying and unraveling. Durable double-sewn tailband prevents tangles and provides more floor coverage.

**(G) EcoMop Head** Four-ply mop head with engineered fibers made entirely from recycled material. Absorbs more than four times its weight in water. Looped ends reduce unraveling, fraying and lint. 🖸 🛭

H EcoMop with Looped-End Wet Head Looped-end construction with tailband provides longevity and excellent laundering performance. Highquality synthetic content increases abrasion resistance. Absorbs more than four times its weight in water. Less linting and weight loss in laundry. No post-recycling dyes. 🔀 🛛