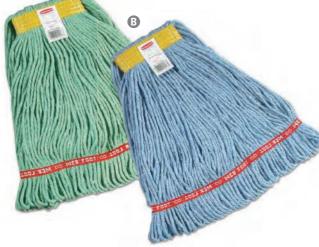

- \* BWK-4024CCT, BWK-424CEA, BWK-424CCT, BWK-424REA, BWK-4024RCT—Contains 97% total recycled content.
- Cooped End Mop Kit Absorbent mop heads are launderable for long-term usage. Great, all-purpose yarn is suitable for any cleaning job. Durable handle, made from a combination of strong metal and polypropylene, makes cleaning easy.

 ID
 No.
 Size
 Handle Description
 Unit
 Price

 8
 BWK-400MBC
 Medium
 60" Metal; Polypropylene
 KT
 52.48

© Super Loop Wet Mop Head Premium-quality, four-ply cotton/synthetic yarn mop head for high-volume use. Absorbs up to seven times its own weight. Heavy-duty, 5" vinyl headbands. Launder in mesh bag. Use with clamp- or spring grip-style handles (sold separately).

| ID | No.                      | Size    | Material                                      | Color  | Qty. | Unit | Price             |
|----|--------------------------|---------|-----------------------------------------------|--------|------|------|-------------------|
| 9  | BWK-501BL ★ 🔀 🕡 👹        | Small   | Cotton;<br>Synthetic                          | Blue   | 12   | CT   | 221.34            |
| 10 | BWK-501WH                | Small   | Cotton/<br>Synthetic Blend                    | White  | 12   | CT   | <del>184.82</del> |
| 11 | BWK-502BLEA ★ 🔀 🕖 🧱      | Medium  | Cotton;<br>Synthetic                          | Blue   | 1    | EA   | <del>22.46</del>  |
| 12 | BWK-502BLCT ★ 🚱 🕖 😸      | Medium  | Cotton;<br>Synthetic                          | Blue   | 12   | CT   | <del>269.49</del> |
| 13 | BWK-502GNCT ★ 🔀 🛭 👹      | Medium  | Cotton;<br>Synthetic                          | Green  | 12   | CT   | <del>269.49</del> |
| 14 | BWK-5020R <b>≭</b> 🚱 🕖 🧱 | Medium  | Cotton;<br>Synthetic                          | Orange | 12   | CT   | <del>269.49</del> |
| 15 | BWK-502WHEA ★ 🗗 🛭 👹      | Medium  | Cotton;<br>Synthetic                          | White  | 1    | EA   | <del>18.55</del>  |
| 16 | BWK-502WHCT ★ 🚱 🕖 👹      | Medium  | Cotton;<br>Synthetic                          | White  | 12   | CT   | <del>222.66</del> |
| 17 | BWK-503BLNB•             | Large   | Cotton/Rayon/<br>Synthetic Blend              | Blue   | 12   | CT   | <del>213.66</del> |
| 18 | BWK-503BLEA * 🔀 🛭 🧱      | Large   | Cotton;<br>Synthetic                          | Blue   | 1    | EA   | <del>28.22</del>  |
| 19 | BWK-503BLCT ★ 🔀 🕖 👹      | Large   | Cotton;<br>Synthetic                          | Blue   | 12   | CT   | 338.69            |
| 20 | BWK-503GNEA ★ 🗗 🕡 👹      | Large   | Cotton;<br>Synthetic                          | Green  | 1    | EA   | 28.22             |
| 21 | BWK-503GNCT ★ 🔀 🕡 🎆      | Large   | Cotton;<br>Synthetic                          | Green  | 12   | CT   | 338.69            |
| 22 | BWK-503WHEA ★ 🐼 🛭 🗑      | Large   | Cotton;<br>Synthetic                          | White  | 1    | EA   | <del>22.97</del>  |
| 23 | BWK-503WHCT ★ 🔀 🛭 🗑      | Large   | Cotton;<br>Synthetic                          | White  | 12   | СТ   | <del>275.71</del> |
| 24 | BWK-504BL                | X-Large | Cotton/                                       | Blue   | 12   | CT   | <del>415.16</del> |
| 25 | BWK-504WH                | X-Large | Synthetic Blend<br>Cotton/<br>Synthetic Blend | White  | 12   | СТ   | 339.61            |